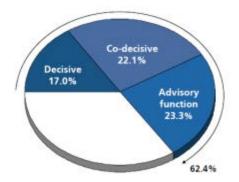

#### Status

The majority of trade visitors were senior company members (62.4%) authorised to make buying and procurement decisions for their companies.

Messe Berlin 4

Questions?

Suggestions?

You wish more information?